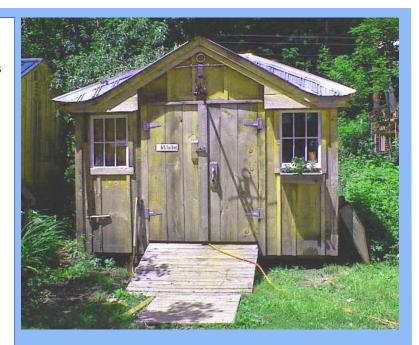

## 8x12 Tool Shed

Call toll-free: 1.866,297,3760

Another Cottage Shop original design, this storage building was the original tool shed here at the shop. This cottage's ostentatious roof is a hip scheme with galvanized metal and a gable dormer as the lead emphasis. The multi-pane windows on each side of the door add harmony and balance.

This backyard storage shed has the capacity to cover whatever your needs, while adding character to any landscape. The attractive roof design lends itself nicely as a pool house, potting shed, playhouse or simple storage building. Why struggle with building a shed yourself, when we can delivery this attractive storage shed fully assembled to your truck accessible site.