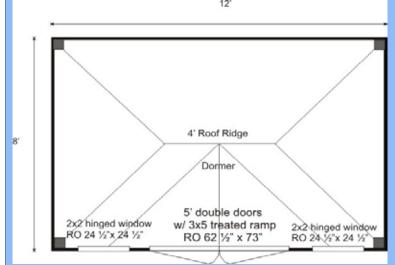

## **Specifications:**

Square Footage: 96 sq/ft

Overall Dimensions: 10'6" H x 9'2" W x 13'2"

Recommended Foundation: 3"-4" of crushed gravel

**Floor:** Two 4x6x12' Hemlock Skids 2x6 Floor joists 24" on Center 3/4" CDX Plywood Flooring

Walls: 74" Wall Height

4x4 Post and Beam Wall Framing

Doors: 5' Double JCS built 2" thick Pine Doors

3x5 Pressure treated Ramp

Windows: Two 2x2 Hinged Barn sash windows

Roof: 2x6 Rafters 24" on center

8/12 Hip roof pitch 8/12 Dormer roof pitch 1x4 Strapping 20" on center

Roofing Corrugated Evergreen Metal 29 gage

Siding: 1" Pine Board & Batten

**Trim:** 2" Fascia & Shadow 1" corner, door & window trim

Overall Weight: 3800 lbs