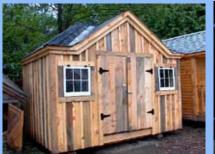

## 8x12 Tool Shed

Call toll-free: 1.866,297,3760

Another Cottage Shop original design, this storage building was the original tool shed here at the shop. This cottage's ostentatious roof is a hip scheme with galvanized metal and a gable dormer as the lead emphasis. The multi-pane windows on each side of the door add harmony and balance.

This backyard storage shed has the capacity to cover whatever your needs, while adding character to any landscape. The attractive roof design lends itself nicely as a pool house, potting shed, playhouse or simple storage building. Why struggle with building a shed yourself, when we can delivery this attractive storage shed fully assembled to your truck accessible site.