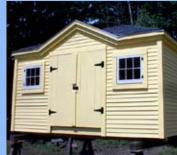

## 8x12 Tool Shed

Call toll-free: 1.866,297,3760

Another Cottage Shop original design, this storage building was the original tool shed here at the shop. This cottage's ostentatious roof is a hip scheme with galvanized metal and a gable dormer as the lead emphasis. The multi-pane windows on each side of the door add harmony and balance.

This backyard storage shed has the capacity to cover whatever your needs, while adding character to any landscape. The attractive roof design lends itself nicely as a pool house, potting shed, playhouse or simple storage building. Why struggle with building a shed yourself, when we can delivery this attractive storage shed fully assembled to your truck accessible site.