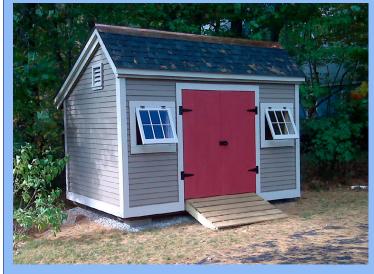

## 8x12 Church St.

**VISA Call toll-free:** 1.866.297.3760

Originally built in a historical district in world-renowned Dorset, Vermont, this charming salt box shed offers a unique Victorian flare. The handsome black architectural shingles finished off with an antique roll top ridge cap fits nicely among old slate roofs. The 96 square feet of floor space and generous head room allows storage of heavy lawn tractors, lawn furniture, bicycles, and pool equipment. The five foot double doors and barn sash windows are complimented with beefy black hardware. This attractive, durable design includes horizontal pine clapboard siding and a wood louvered vent. This elegant storage shed will be the envy of the neighborhood.

The roof line defines the saltbox shed. This traditional, simple and distinctive New England design features a flat rear and steep sloped front roof that sheds snow off the back and out of the way. It evolved around 1700 from the practice of adding a shed roof to the back of a house in order to gain extra space. By the mid seventeen hundreds the saltbox started appearing as a distinct style, rather than just an adaptation. The name originated from the profile resemblance of the old fashioned salt keeping containers.

## Specifications:

Square Footage: 96 sq ft Overall dimensions: 13'2" W x 9'10" L x 10'6" H **Recommended Foundation:** 3" – 4" Crushed Gravel Floor: 4x6x12' Hemlock Skids 2x6 Hemlock Floor Joists 24" on center 3/4" CDX Plywood Floor Walls: 4x4 Post and Beam Wall Framing 83" Front Wall Height, 75" Rear Wall Height Wood Louvered Vent in Left Gable Doors: 5–0 JCS-built Double Door with 3x5 Pressure Treated Ramp Windows: Two 2x2 - Six Light Hinged Barn Sash Roof: 2x6 Rafters 24" on center 1x4 Strapping 20" on center 3/4 CDX Plywood Sheathing 10/12 Pitch Front and 6/12 Pitch Rear Saltbox Roof 11" Front Overhang, 19" Rear Overhang & 6" on Gables Black Architectural Shingles and Copper Ridge Cap Siding: Planed Smooth Horizontal Clapboard Siding 1" Rough Sawn Pine Corner Boards, Front and Rear Fascia and Shadow Boards 2" Rough Sawn Pine Trim Gable End Fascia and Shadow Boards, No Soffit Windows: Two 2x2 Hinged Barn Sash Windows Kit Weight: 3200 lbs