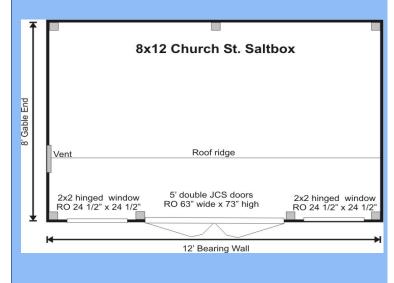

## Specifications:

Square Footage: 96 sq ft Overall dimensions: 13'2" W x 9'10" L x 10'6" H **Recommended Foundation:** 3" – 4" Crushed Gravel Floor: 4x6x12' Hemlock Skids 2x6 Hemlock Floor Joists 24" on center 3/4" CDX Plywood Floor Walls: 4x4 Post and Beam Wall Framing 83" Front Wall Height, 75" Rear Wall Height Wood Louvered Vent in Left Gable Doors: 5–0 JCS-built Double Door with 3x5 Pressure Treated Ramp Windows: Two 2x2 - Six Light Hinged Barn Sash Roof: 2x6 Rafters 24" on center 1x4 Strapping 20" on center 3/4 CDX Plywood Sheathing 10/12 Pitch Front and 6/12 Pitch Rear Saltbox Roof 11" Front Overhang, 19" Rear Overhang & 6" on Gables Black Architectural Shingles and Copper Ridge Cap Siding: Planed Smooth Horizontal Clapboard Siding 1" Rough Sawn Pine Corner Boards, Front and Rear Fascia and Shadow Boards 2" Rough Sawn Pine Trim Gable End Fascia and Shadow Boards, No Soffit Windows: Two 2x2 Hinged Barn Sash Windows Kit Weight: 3200 lbs

Shipping Cube Size: 44"W x 40"H x 144"L Assembly Time: Two people 24 hours

Photo may not depict standard Option A, please refer to Floor Plan below and Specifications to the left.

| Additonal Options                                                                                                                                                                                                                                                                                                                                                                               |                                                                                                                                                                                                                                                                                                          |
|-------------------------------------------------------------------------------------------------------------------------------------------------------------------------------------------------------------------------------------------------------------------------------------------------------------------------------------------------------------------------------------------------|----------------------------------------------------------------------------------------------------------------------------------------------------------------------------------------------------------------------------------------------------------------------------------------------------------|
| Roof Color Change                                                                                                                                                                                                                                                                                                                                                                               | \$50.00                                                                                                                                                                                                                                                                                                  |
| Flower Boxes                                                                                                                                                                                                                                                                                                                                                                                    | \$48.00 each                                                                                                                                                                                                                                                                                             |
| Pine Clapboard Siding                                                                                                                                                                                                                                                                                                                                                                           | \$307.00                                                                                                                                                                                                                                                                                                 |
| Plans \$50.00                                                                                                                                                                                                                                                                                                                                                                                   | Pre-Cut Kit \$4,460                                                                                                                                                                                                                                                                                      |
| Jamaica Cottage Shop, Inc.<br>engineered the plans for our de-<br>signs to do-it-yourself homeown-<br>ers. The detailed plans include<br>foundation options, a shopping<br>list, and a color coded cut list.<br>The trigonometry of the roof<br>triangles has all been simplified<br>with tracing the cut out roof tem-<br>plates. The plans are set for full<br>dimensional lumber and provide | The rough sawn native<br>Vermont lumber package has<br>all the pieces cut and ready<br>for assembly. The fasteners,<br>hardware, windows, and doors<br>are included as well as the step<br>by step plans. The kit is geared<br>to a do-it-yourself homeowner<br>with beginner knowledge of<br>carpentry. |