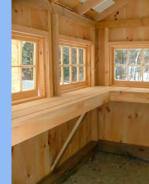

wrap around shelf has been installed.

## **Specifications:**

Square Footage: 80 square feet

Overall dimensions: 8'10" W x 11' 4" deep x 8' 6" high Recommended Foundation: 3"-4" Crushed Gravel

Floor: (2) 4x6 Pressure Treated Sill Plates

No Floor System

Walls: 4x4 Post and Beam Wall Framing

2x6 Rough Sawn Hemlock Exposed Collar Ties

Wall Height 66"

**Doors:** Single 2-8 JCS-Built Combination Door

Windows: Four 2x4 Hinged Barn Sash Windows

Two 2x3 Hinged Barn Sash Windows Three 16x21" Fixed Barn Sash Windows

Roof: 2x4 Rafters 24" on center 1x4 Strapping 20" on center 6/12 Pitch Gable Roof Translucent Fiberglass Roofing

Siding: 1" Square Edge Pine Board Siding 1" Rough Sawn Pine Corner Boards and Fascia, No Shadow Boards or Soffit

Workbench: 24" Workbench Around Interior









## **Fully Assembled** \$5,567

Fully assembled from native rough sawn lumber here at our manufacturing facility, this design is delivered to your client prepared, truck accessible site in one piece. The building is set and leveled by our delivery crew and ready to use when we leave your sité. Due to road restrictions, fully assembled models are available in the northeastern United States only.