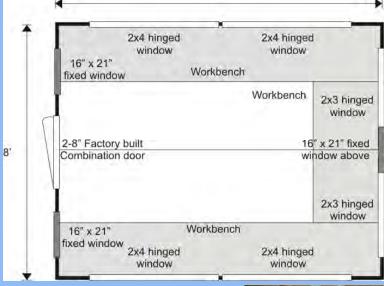

## **Specifications:**

Square Footage: 80 square feet

Overall dimensions: 8'10" W x 11' 4" deep x 8' 6" high Recommended Foundation: 3"-4" Crushed Gravel

Floor: (2) 4x6 Pressure Treated Sill Plates

No Floor System

Walls: 4x4 Post and Beam Wall Framing

2x6 Rough Sawn Hemlock Exposed Collar Ties

Wall Height 66"

**Doors:** Single 2-8 JCS-Built Combination Door

Windows: Four 2x4 Hinged Barn Sash Windows

Two 2x3 Hinged Barn Sash Windows Three 16x21" Fixed Barn Sash Windows

Roof: 2x4 Rafters 24" on center 1x4 Strapping 20" on center 6/12 Pitch Gable Roof Translucent Fiberglass Roofing

Siding: 1" Square Edge Pine Board Siding 1" Rough Sawn Pine Corner Boards and Fascia, No Shadow Boards or Soffit

Workbench: 24" Workbench Around Interior