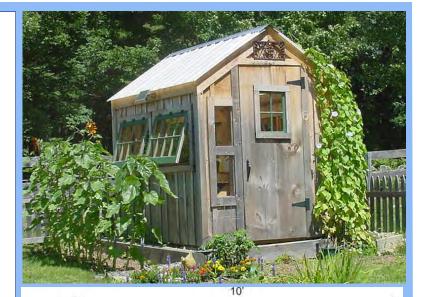

## 8x10 Greenhouse

There are many manufacturers that produce green houses. This one is an original design by JCS. A combination front door with interchangeble glass & screen and four 10-light barn sash windows that are all hinged to open out makes this design comfortable and easy to use. Additional windows, two in the gable end and the other two on either side of the door allow extra light and enhance the charm of this little cottage. The roofing material is corrugated translucent fiberglass allowing the light to further penetrate, but not to overheat the building with direct sun light. There is no floor to worry about rotting away. We suggest it sit on a layer of brick, stone, gravel or directly on the ground. The cottage sits on a layer of pressure treated lumber. A complete wrap around shelf has been installed.