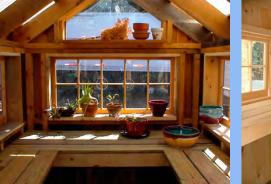

## 8x10 Greenhouse

There are many manufacturers that produce green houses. This one is an original design by JCS. A combination front door with interchangeble glass & screen and four 10-light barn sash windows that are all hinged to open out makes this design comfortable and easy to use. Additional windows, two in the gable end and the other two on either side of the door allow extra light and enhance the charm of this little cottage. The roofing material is corrugated translucent fiberglass allowing the light to further penetrate, but not to overheat the building with direct sun light. There is no floor to worry about rotting away. We suggest it sit on a layer of brick, stone, gravel or directly on the ground. The cottage sits on a layer of pressure treated lumber. A complete wrap around shelf has been installed.

Workbench: 24" Workbench Around Interior