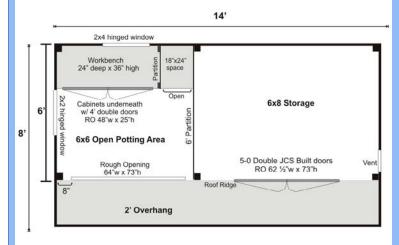

Foundation Recommendation: 3"-4" Crushed Gravel

Overall dimensions: 15'2" W x 9'6" D x 10'6" H

Floor: Two 4x6x14 Hemlock Skids

2x6 Rough Sawn Hemlock Floor Framing 24" on center

1" Rough Sawn Hemlock Floor on Potting Side

3/4" CDX Plywood Floor on Storage Side 6x7 Storage Side 6x7 Potting Side

Walls: 107" Front Wall Height 75" Rear Wall Height

4x4 Post & Beam Wall Framing

6' Partition Between Storage Side and Potting Side

**Doors:** Double 5' JCS-built Door with 3x5 PT Ramp

Windows: One 2x2 Hinged Barn Sash Window

One 2x4 Hinged Barn Sash Window

Roof: 2x6 Rough Sawn Hemlock Rafters 24" on center

1x4 Strapping 20" on center

12/12 Front Roof Pitch 6/12 Rear Roof Pitch

24" Front Overhang

Corrugated 29 Gauge Metal Roofing, Color: Evergreen

Siding: 1x12 Rough Sawn Pine Board and Batten

1" Rough Sawn Pine for Front & Rear Fascia and

Shadow, Door, Window and Corner Trim

2" Rough Sawn Pine for Gable Fascia and Shadow

Storage: 24"x34"x72" Built-in Workbench w/ Cabinets Below

**Wood Louvered Vent** 