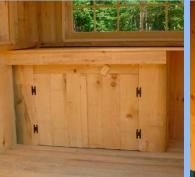

Shadow, Door, Window and Corner Trim

2" Rough Sawn Pine for Gable Fascia and Shadow

Storage: 24"x34"x72" Built-in Workbench w/ Cabinets Below

**Wood Louvered Vent** 