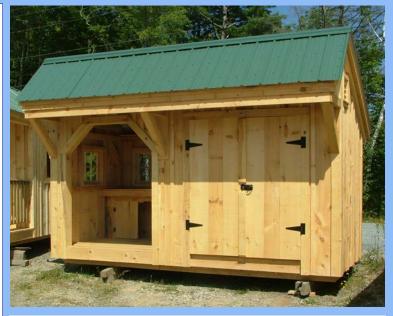

## **6x14 Weston Potting Shed**

Set on a hillside in prestigious Weston, Vermont, this unique cottage was a collaboration of design between the Cottage Shop and the client. Built to store tools and use as a workstation within the garden, the shed is filled with shelves and storage space. A generous overhang in front was added for protection on wet days, another feature is the hidden storage space. The beautiful landscaping has added tremendous value and has also attracted a flock of wild turkeys. The curious creatures came to visit the newly constructed structure shortly after completion.

**Doors:** Double 5' JCS-built Door with 3x5 PT Ramp

Windows: One 2x2 Hinged Barn Sash Window

One 2x4 Hinged Barn Sash Window

Roof: 2x6 Rough Sawn Hemlock Rafters 24" on center

1x4 Strapping 20" on center

12/12 Front Roof Pitch 6/12 Rear Roof Pitch

24" Front Overhang

Corrugated 29 Gauge Metal Roofing, Color: Evergreen

Siding: 1x12 Rough Sawn Pine Board and Batten

1" Rough Sawn Pine for Front & Rear Fascia and

Shadow, Door, Window and Corner Trim

2" Rough Sawn Pine for Gable Fascia and Shadow

Storage: 24"x34"x72" Built-in Workbench w/ Cabinets Below

**Wood Louvered Vent** 