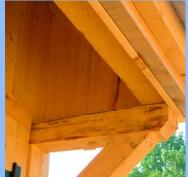

3/4" CDX Plywood Floor on Storage Side 6x7 Storage Side 6x7 Potting Side

Walls: 107" Front Wall Height 75" Rear Wall Height

4x4 Post & Beam Wall Framing

6' Partition Between Storage Side and Potting Side

12/12 Front Roof Pitch 6/12 Rear Roof Pitch

24" Front Overhang

Corrugated 29 Gauge Metal Roofing, Color: Evergreen

Siding: 1x12 Rough Sawn Pine Board and Batten

1" Rough Sawn Pine for Front & Rear Fascia and