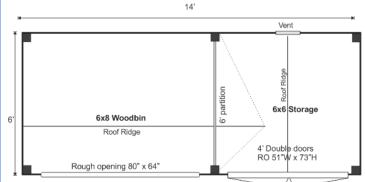

## Specifications:

Foundation Recommendation: 3"-4" crushed gravel.

Overall dimensions: 15'2" w x 7'2" d x 10'6" h

Floor: Two 4x6x14 hemlock skids 2x6 hemlock floor framing 24" on center 1" square edge Hemlock floor on wood storage side 3/4" CDX Plywood floor on enclosed storage side 4x6 Enclosed Storage side 4x8 Wood storage side

Walls: 72" wall height

4x4 post & beam wall framing

6' Partition between storage side and woodbin side

Doors: Double 4' JCS built door with PT ramp

Roof: 2x6 rafters 24" on center 1x4 strapping 20" on center 12/12 roof pitch