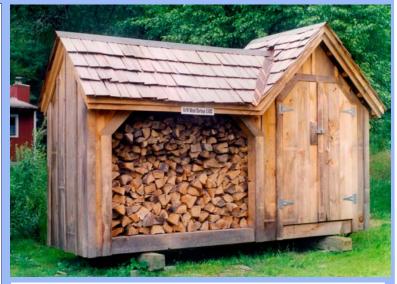

## 6x14 Vermont Gem

This Cottage Shop creation was designed in response to the numerous requests for a practical and pleasing building for the purpose of fire wood storage and garbage/recyclable containment. Very well proportioned, the little Vermont gem is featured with a gable overhang and a full partition between the wood storage and the garbage section. There is room enough for a full stacked cord of wood and two large garbage cans.

Hand made in Vermont, from native rough sawn hemlock and pine lumber, this cottage is delivered fully assembled to your prepared site. Rugged post and beam techniques, passed down through the centuries, are used to construct this sturdy picturesque retreat, reminiscent of old New England. Have your own Vermont cabin in the woods!