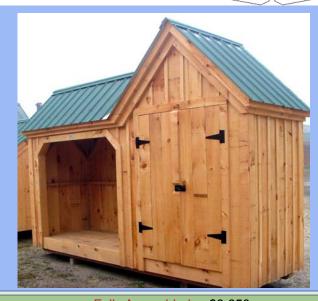

## 6x14 Vermont Gem

This Cottage Shop creation was designed in response to the numerous requests for a practical and pleasing building for the purpose of fire wood storage and garbage/recyclable containment. Very well proportioned, the little Vermont gem is featured with a gable overhang and a full partition between the wood storage and the garbage section. There is room enough for a full stacked cord of wood and two large garbage cans.

Fully Assembled \$3,650

Fully assembled from native rough sawn lumber here at our manufacturing facility, this design is delivered to your client prepared, truck accessible site in one piece. The building is set and leveled by our delivery crew and ready to use when we leave your site. Due to road restrictions, fully assembled models are available in the northeastern United States only.