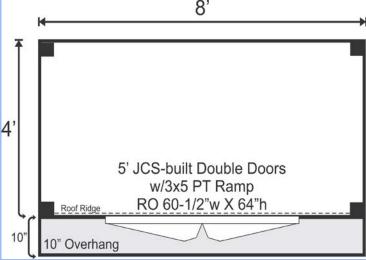

## **Specifications:**

Square Footage: 24 sq/ft

Overall dimensions: 8'9" W x 6'6" D x 8'6" H

Recommended Foundation: 3" – 4" Crushed Gravel

Floor: Two 4x6x8' Hemlock Skids

2x4 rough sawn Hemlock Joists; 24" on Center

3/4" CDX Plywood Floor Decking

Walls: 4x4 Post & Beam Wall Framing

80" Front Wall Height: 48" Rear Wall Height

Doors: Double 5'-0" JCS-built Pine Doors with a

3x5 Pressure Treated Ramp

Roof: 2x4 rough sawn Hemlock Rafters; 24" on center