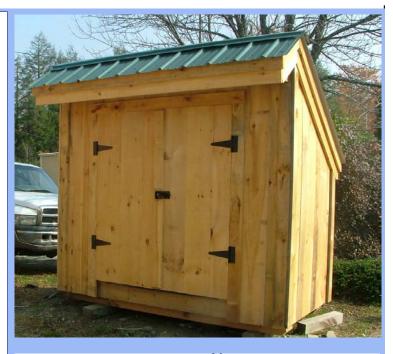

# 4x8 Saltbox

Deep enough to step inside, this cottage will house garbage, recyclables, general storage or a hobby. With some organization bicycles could be hung, shelving and hooks added for additional storage. A ramp is included if you want it, push mowers will roll right in.

Hand made in Vermont, from native rough sawn hemlock and pine lumber, this cottage is delivered fully assembled to your prepared site. Rugged post and beam techniques, passed down through the centuries, are used to construct this sturdy picturesque retreat, reminiscent of old New England. Have your own Vermont cabin in the woods!