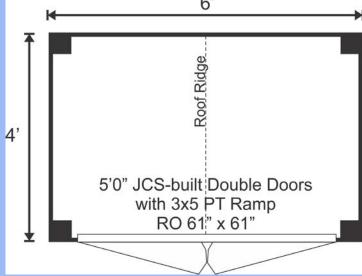

## **Specifications:**

Square Footage: 24 sq/ft

Overall dimensions: 6'10" W x 4'10" D x 8'6" H Recommended Foundation: 3" – 4" Crushed Gravel

Floor: Two 4x6x6' Hemlock Skids

2x4 rough sawn Hemlock Joists; 24" on Center

3/4" CDX Plywood Floor Decking **Walls:** 4x4 Post & Beam Wall Framing

63" Wall Height

Doors: Double 5'-0" JCS-built Pine Doors

with 3x5 Pressure Treated Ramp

Roof: 2x4 rough sawn Hemlock Rafters; 24" on center