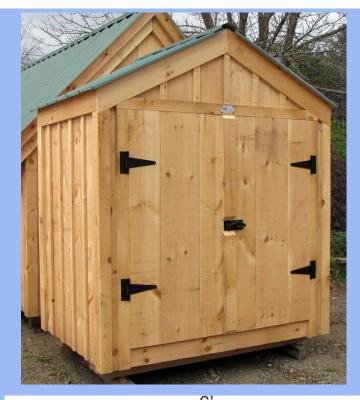

## 4x6 Gable

Deep enough to step inside, this cottage will house garbage, recyclables, general storage or a hobby. With some organization bicycles could be hung, shelving and hooks added for additional storage. A ramp is included if you want it, push mowers will roll right in.

## **Specifications:**

Square Footage: 24 sq/ft

Overall dimensions: 6'10" W x 4'10" D x 8'6" H Recommended Foundation: 3" – 4" Crushed Gravel

Floor: Two 4x6x6' Hemlock Skids

2x4 rough sawn Hemlock Joists; 24" on Center

3/4" CDX Plywood Floor Decking **Walls:** 4x4 Post & Beam Wall Framing

63" Wall Height

Doors: Double 5'-0" JCS-built Pine Doors

with 3x5 Pressure Treated Ramp

Roof: 2x4 rough sawn Hemlock Rafters; 24" on center

8/12 Gable Roof Pitch

1" rough sawn Hemlock Strapping; 20" on center Corrugated Metal Roofing; 29 gauge: Evergreen

**Siding:** 1" rough sawn Pine Board & Batten Siding 1" rough sawn Pine Trim includes Fascia, Shadow, Corner and Door Trim