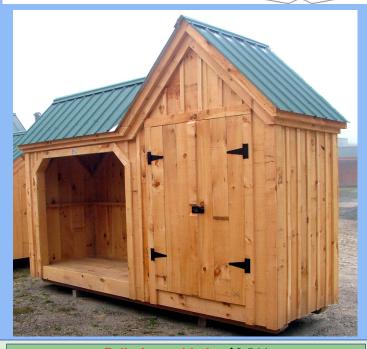

## 4x14 Vermont Gem

This Cottage Shop creation was designed in response to the numerous requests for a practical and pleasing building for the purpose of fire wood storage and garbage/recyclable containment. Very well proportioned, the little Vermont Gem is featured with a gable overhang and a full partition between the wood storage and the garbage section. There is room enough for a full stacked cord of wood and two large garbage cans.

12/12 Roof Pitch

29 Gauge Corrugated Metal Roofing: Evergreen

**Siding:** 1x12 Rough Sawn Pine Board and Batten 1" Rough Sawn Pine for Door and Corner Trim 2" Rough Sawn Pine for Fascia and Shadow

Overall Weight: 1900 lbs