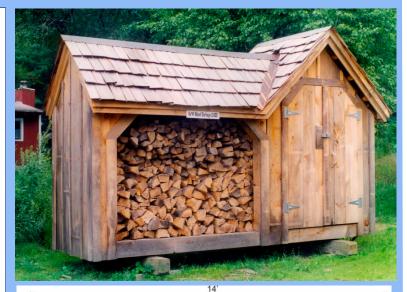

## 4x14 Vermont Gem

This Cottage Shop creation was designed in response to the numerous requests for a practical and pleasing building for the purpose of fire wood storage and garbage/recyclable containment. Very well proportioned, the little Vermont Gem is featured with a gable overhang and a full partition between the wood storage and the garbage section. There is room enough for a full stacked cord of wood and two large garbage cans.

## **Specifications:**

Foundation Recommendation: 3"-4" Crushed Gravel.

Overall dimensions: 15'2" W x 5'2" L x 10'6" H

Floor: Two 4x6x14' Hemlock Skids
2x6 Hemlock Floor Framing 24" on center
1" Square Edge Hemlock Floor on Woodbin Side
3/4" CDX Plywood Floor on Enclosed Storage Side
4x6 Enclosed Storage Side 4x8 Woodbin Side

Walls: 72" Wall Height

4x4 Post & Beam Wall Framing

6' Partition Between Storage Side and Woodbin Side

Doors: 4' JCS-built Double Door with Treated Ramp

**Roof:** 2x6 Rafters 24" on center 1x4 Strapping 20" on center

12/12 Roof Pitch

29 Gauge Corrugated Metal Roofing: Evergreen

**Siding:** 1x12 Rough Sawn Pine Board and Batten 1" Rough Sawn Pine for Door and Corner Trim 2" Rough Sawn Pine for Fascia and Shadow

Overall Weight: 1900 lbs