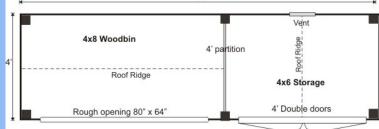

## **Specifications:**

Foundation Recommendation: 3"-4" Crushed Gravel.

Overall dimensions: 15'2" W x 5'2" L x 10'6" H

Floor: Two 4x6x14' Hemlock Skids
2x6 Hemlock Floor Framing 24" on center
1" Square Edge Hemlock Floor on Woodbin Side
3/4" CDX Plywood Floor on Enclosed Storage Side
4x6 Enclosed Storage Side 4x8 Woodbin Side

Walls: 72" Wall Height

4x4 Post & Beam Wall Framing

6' Partition Between Storage Side and Woodbin Side

Doors: 4' JCS-built Double Door with Treated Ramp

**Roof:** 2x6 Rafters 24" on center 1x4 Strapping 20" on center

12/12 Roof Pitch

29 Gauge Corrugated Metal Roofing: Evergreen

**Siding:** 1x12 Rough Sawn Pine Board and Batten 1" Rough Sawn Pine for Door and Corner Trim 2" Rough Sawn Pine for Fascia and Shadow

Overall Weight: 1900 lbs