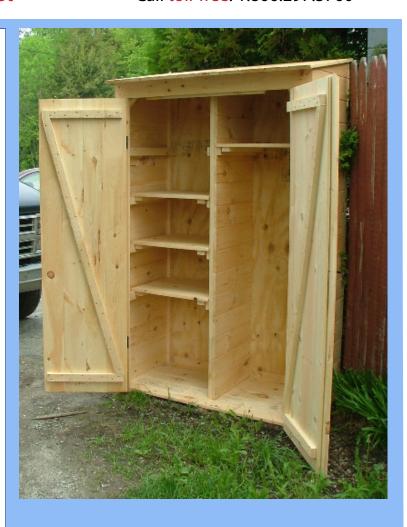

## 2x4 Garden Closet

Every garden needs a closet; an attractive little building to stow away your small hand tools, gardening gloves and seed packs. Available in both pine and cedar, this modest shed is an attribute to any landscape. With its diminutive size and natural appeal, it is sure not to steal the focus from your garden, while providing you easy access to your gardening necessities. The adjustable shelving allows you storage for your smaller needs, with the ability to customize, accommodating the height of larger items.

Partition: 16" Divider centered at 2'

**Shelving:** Four 12"x16" Removable Shelves with 5 slots

Estimated Weight: 225 lbs