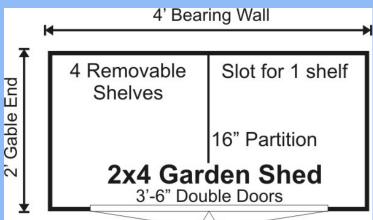

## **Specifications:**

Square Footage: 8 sq/ft includes

Overall Dimensions: 7' H x 4'4" W x 2'4" D

**Recommended Foundation:** 3-4" Crushed Gravel

**Sills:** 5/4x4" Treated Runners 1x6 T&G Pine Flooring

Walls: Wall Height Rear - 80" Front 76"

Partition: 16" Divider centered at 2'

**Shelving:** Four 12"x16" Removable Shelves with 5 slots

Estimated Weight: 225 lbs