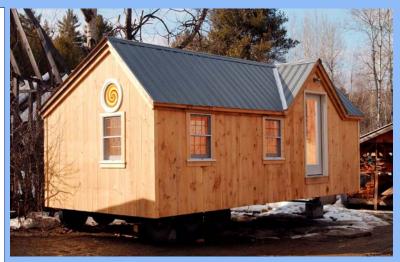

# 12x30 Xylia

## Call Toll-FREE: 1.866.297.3760

The word "Xylia" is Greek, meaning "of the woods." These cottages are designed to be easily delivered to your remote Northeastern destination. With an upgrade to a fully insulated interior and the addition of a heat source this cottage can ultimately be your year-round country retreat.

Model pictured above is fully insulated and has many modifications. See "Additional Options" below or call a Cottage Associate at (866) 297 3760 for more information.

Fully assembled from native rough sawn lumber here at our manufacturing facility, this design is delivered to your clientprepared, truck accessible site in one piece. The building is set and leveled by our delivery crew and ready to use when we leave your site. Due to road restrictions, fully assembled models are available in the northeastern United States only. *Fully Upgraded Version w/Finished Wood Interior \$24,566* 