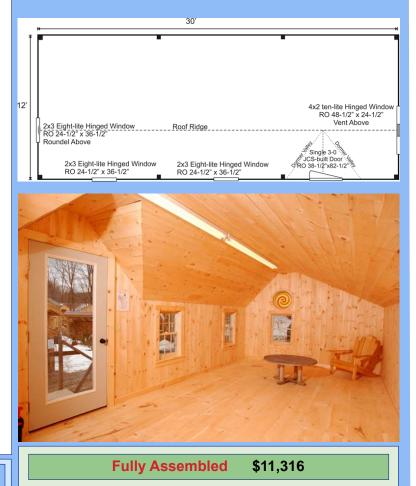

## **Specifications:**

Square Footage: 360 sq/ft

Overall Dimensions: 11'6" H x 13'2" W x 31'2" L

Recommended Foundation: 8"-12" of Crushed Gravel

Floor: Two 6x6x30' Hemlock Skids 2x6 Rough Sawn Hemlock Floor Joists 24" on center 3/4" CDX Plywood Flooring

Walls: 4x4 Hemlock Post and Beam Wall Height 60"

Doors: Single 3-0 JCS-built Pine Door

Windows: Three 2x3 eight-light Hinged Barn Sash One 4x2 ten-light Hinged Barn Sash One Stained Glass Roundel

Siding: 1" Rough Sawn Pine Board & Batten Siding 1" Rough Sawn Pine Trim includes Corner Boards, Door, & Window Trim

**Roof:** 2x6 Rough Sawn Hemlock Rafters 24" on center 12/12 Front Roof Pitch 6/12 Rear Roof Pitch 12/12 Dormer Pitch Evergreen Corrugated Metal Roofing

Model pictured above is fully insulated and has many modifications. See "Additional Options" below or call a Cottage Associate at (866) 297 3760 for more information.

Fully assembled from native rough sawn lumber here at our manufacturing facility, this design is delivered to your clientprepared, truck accessible site in one piece. The building is set and leveled by our delivery crew and ready to use when we leave your site. Due to road restrictions, fully assembled models are available in the northeastern United States only. *Fully Upgraded Version w/Finished Wood Interior \$24,566* 