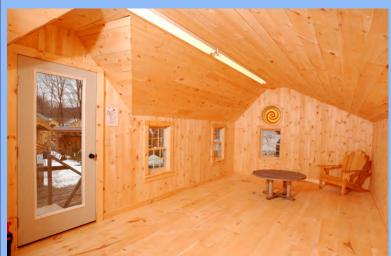

The Xylia is available fully assembled and delivered within the northeastern United States. Because it is completely built here at our manufacturing facility, the options for customization are abundant. The addition of partitions will turn this building from an open floor plan to a one bedroom, one bath cottage with a cozy living/kitchen area. A composting toilet and solar camp package will give you the amenities of home, while allowing you remain "off the grid" in your country cabin.

### Fully Assembled \$9,053

Fully assembled from native rough sawn lumber here at our manufacturing facility, this design is delivered to your client-prepared, truck accessible site in one piece. The building is set and leveled by our delivery crew and ready to use when we leave your site. Due to road restrictions, fully assembled models are available in the northeastern United States only. Fully Upgraded Version w/Finished Wood Interior \$19,653