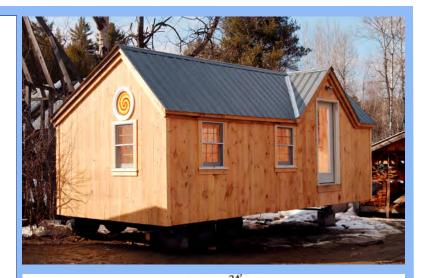

# 12x24 Xylia

The word "Xylia" is Greek, meaning "of the woods." These cottages are designed to be easily delivered to your remote Northeastern destination. With an upgrade to a fully insulated interior and the addition of a heat source this cottage can ultimately be your year-round country retreat.

The Xylia is available fully assembled and delivered within the northeastern United States. Because it is completely built here at our manufacturing facility, the options for customization are abundant. The addition of partitions will turn this building from an open floor plan to a one bedroom, one bath cottage with a cozy living/kitchen area. A composting toilet and solar camp package will give you the amenities of home, while allowing you remain "off the grid" in your country cabin.

## **Specifications:**

Square Footage: 288 sq/ft

**Overall Dimensions:** 11'6" H x 13'2" W x 25'2"

Recommended Foundation: 8"-12" of Crushed Gravel

**Floor:** Two 6x6x24' Hemlock Skids 2x6 Rough Sawn Hemlock Floor Joists