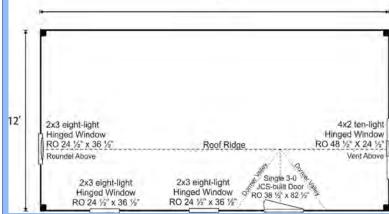

## **Specifications:**

Square Footage: 288 sq/ft

**Overall Dimensions:** 11'6" H x 13'2" W x 25'2"

Recommended Foundation: 8"-12" of Crushed Gravel

**Floor:** Two 6x6x24' Hemlock Skids 2x6 Rough Sawn Hemlock Floor Joists

24" on center

3/4" CDX Plywood Flooring

Walls: 4x4 Hemlock Post and Beam

Wall Height 60"

Doors: Single 3-0 JCS-built Pine Door

Windows: Three 2x3 eight-light Hinged Barn Sash

One 4x2 ten-light Hinged Barn Sash

One Stained Glass Roundel

**Siding:** 1" Rouch Sawn Pine Board & Batten Siding 1" Rough Sawn Pine Trim includes Corner Boards,

Door, & Window Trim

Roof: 2x6 Rough Sawn Hemlock Rafters 24" on center

12/12 Front Roof Pitch 6/12 Rear Roof Pitch 12/12 Dormer Pitch

**Evergreen Corrugated Metal Roofing** 

Wood Louvered Vent