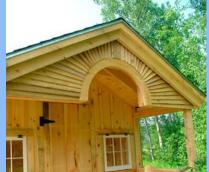

The front porch entices onlookers while a decorative sunburst attracts the eye. The sunburst is created with cedar clapboards and the roof is finished with evergreen metal. The standard siding is Eastern White Pine in a board and batten pattern.

## **Additional Options**

| Roof Color Change            | \$50      |
|------------------------------|-----------|
| 14' of Railing               | \$136.92  |
| Half Newell Post             | \$58 each |
| Roof Flashing for Wood Stove | \$170     |
| Arch Over Porch              | \$166     |
| Cedar Sunburst               | \$250     |