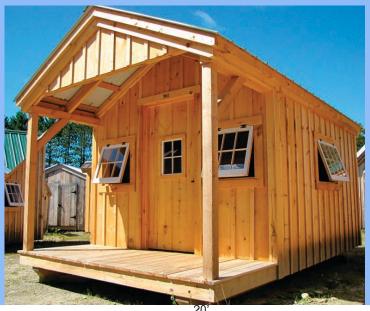

# 12x20 Pond House

While originally designed as a Pond House, this beautiful cottage has an endless array of uses. Whether it is a potting shed for your garden, a child's playhouse, a space to watch the sunset or just a place to sit by the pond, this building is an asset to any landscape. It compliments any property as a combination guest house, meditation room, nature observation area, yoga studio, and sometimes, a study.

The front porch entices onlookers while a decorative sunburst attracts the eye. The sunburst is created with cedar clapboards and the roof is finished with evergreen metal. The standard siding is Eastern White Pine in a board and batten pattern.

3/4" CDX Plywood flooring; 1" Hemlock Decking on Porch

4x12 Porch with 12x16 Interior Space **Walls:** 4x4 Post and Beam wall frame

71" Wall Height

**Doors:** Single 3-0 JCS-built Door **Siding:** 1" Pine Board and Batten siding