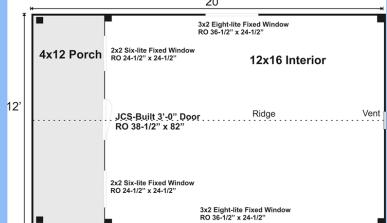

### **Specifications:**

Square Footage: 240 sq ft, 192 sq ft Interior Overall Dimensions: 13'2" W x 21' 8" L x 10' 6" H Foundation Recommendation: 3"-4" Crushed

Gravel

Floor: Two 6x6x20 Hemlock Skids

2x6 Hemlock Floor Framing 24" on center

3/4" CDX Plywood flooring; 1" Hemlock Decking on Porch

4x12 Porch with 12x16 Interior Space **Walls:** 4x4 Post and Beam wall frame

71" Wall Height

**Doors:** Single 3-0 JCS-built Door **Siding:** 1" Pine Board and Batten siding

2" Rough Sawn Pine Trim includes Front & Bearing

Wall Fascia & Shadow

1" Rough Sawn Pine Trim Corner boards, Door &

Window Trim

Windows: Two 2x3 Hinged Barn Sash Windows

Two 2x2 Fixed Windows Wood Louvered Vent