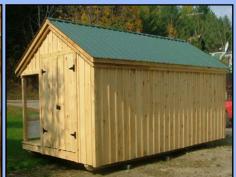

# 12x20 Gibraltar

The 12x20 Gibraltar is a clever little design that includes a 4x20 porch, an 8x20 interior space and an eye-catching barrel arch at the entrance. The single door is complimented by an additional five foot wide double door on the gable end. The elegant country charm is achieved with the large barn sash windows and rustic board and batten siding and is protected by a green corrugated metal roof. The post and beam frame makes this wooden shed a strong backyard out-building. A sturdy interior work bench has also been included.

This rugged and attractive design is beautiful from the front view. With the large double doors it is very capable of handling all your storage needs. It will make a perfect getaway, garden or potting shed, a reading or writing haven, a pool house or motorcycle work shop.