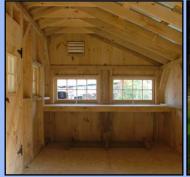

# 12x20 Gibraltar

The 12x20 Gibraltar is a clever little design that includes a 4x20 porch, an 8x20 interior space and an eye-catching barrel arch at the entrance. The single door is complimented by an additional five foot wide double door on the gable end. The elegant country charm is achieved with the large barn sash windows and rustic board and batten siding and is protected by a green corrugated metal roof. The post and beam frame makes this wooden shed a strong backyard out-building. A sturdy interior work bench has also been included.

Gable Roof Pitch: 6/12 Dormer Pitch: 6/12 Corrugated Metal Roofing; 29 gauge: Evergreen **Porch:** 80 sq/ft Porch with Four 4x4 Hemlock Posts

72" Radius Barrel Arch

Work Bench: 8' Long rough sawn Pine Workbench