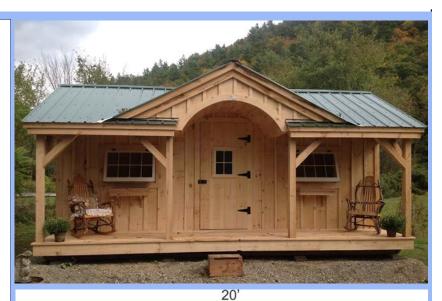

# 12x20 Gibraltar

The 12x20 Gibraltar is a clever little design that includes a 4x20 porch, an 8x20 interior space and an eye-catching barrel arch at the entrance. The single door is complimented by an additional five foot wide double door on the gable end. The elegant country charm is achieved with the large barn sash windows and rustic board and batten siding and is protected by a green corrugated metal roof. The post and beam frame makes this wooden shed a strong backyard out-building. A sturdy interior work bench has also been included.

This rugged and attractive design is beautiful from the front view. With the large double doors it is very capable of handling all your storage needs. It will make a perfect getaway, garden or potting shed, a reading or writing haven, a pool house or motorcycle work shop.