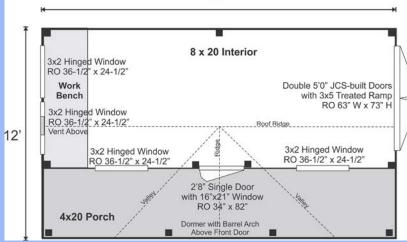

# 12x20 Gibraltar

The 12x20 Gibraltar is a clever little design that includes a 4x20 porch, an 8x20 interior space and an eye-catching barrel arch at the entrance. The single door is complimented by an additional five foot wide double door on the gable end. The elegant country charm is achieved with the large barn sash windows and rustic board and batten siding and is protected by a green corrugated metal roof. The post and beam frame makes this wooden shed a strong backyard out-building. A sturdy interior work bench has also been included.

#### **Specifications:**

Square Footage: 240 sq ft/ 160 sq ft Interior Overall Dimensions: 13'2" W x 21'2" L x 10' 6" H

4'x20' Porch with 8'x20' Interior Space

Recommended Foundation: 8"-12" Crushed Gravel

71" Rear and Porch Wall Height

**Doors:** (1) Single 2'-8" JCS-built rough sawn Pine Door

with 16x21 Fixed Window, no ramp

(1) Double 5'0" JCS-built rough sawn Pine Doors with 3x5 Treated Ramp, no windows

Siding: 1" rough sawn Pine Board & Batten

1" rough sawn Pine Corner, Door & Window Trim

2" rough sawn Pine Fascia & Shadow Trim

Windows: Four 3x2 eight-lite Hinged Barn Sash

Windows, no screens

Roof: 2x6 rough sawn Hemlock Rafters; 24" on center Rear Roof Strapping: 1" rough sawn Hemlock 20" oc Front & Porch Roof: 1" rough sawn Pine Solid Sheathing

Gable Roof Pitch: 6/12 Dormer Pitch: 6/12 Corrugated Metal Roofing; 29 gauge: Evergreen **Porch:** 80 sq/ft Porch with Four 4x4 Hemlock Posts

72" Radius Barrel Arch

Work Bench: 8' Long rough sawn Pine Workbench