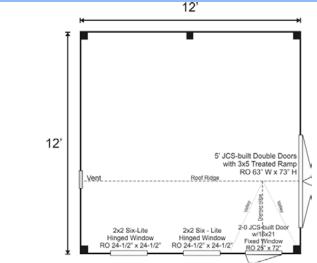

## Specifications:

Square Footage: 144 sq ft

Overall Dimensions: 13'2" W x 13'2" L x 10' 6" H

**Foundation Recommendation:** 

6"-8" Crushed Gravel

Floor: Two 6x6x12 Hemlock Skids

2x6 Hemlock Floor Framing 24" on center

3/4" CDX Plywood Flooring

Walls: 4x4 Post & Beam Wall Framing

60" Wall Height

Doors: Single 2-0 JCS-Built Door w/ 16x21 Window

3x5 Treated Ramp 5' JCS built double doors

**Siding:** 1x12 Pine Board and Batten siding 1" Rough Sawn Pine Corner Boards, Door &

Window Trim

2" Rough Sawn Pine Trim for Fascia & Shadow

Windows: Two 2x2 Hinged Barn Sash Windows

Roof: 2x6 Rafters 24" on center 1x4 Strapping 20" on center 12/12 Front Gable Roof Pitch 6/12 Rear Gable Roof Pitch 24/12 Dormer Roof Pitch