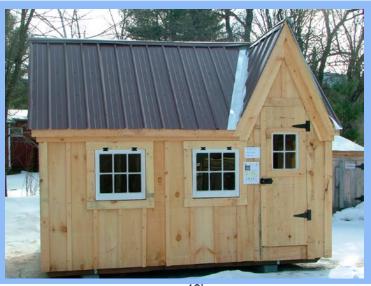

# 12 x 12 Dollhouse

# Call Toll-FREE:1-866-297-3760

This 12x12 Dollhouse is reminiscent of old Victorian houses. The steep rooflines and graceful dormer add a fresh style to boring backyard sheds. The two 2x2 opening windows fill the 144 square feet with lots of light making this quaint little cottage irresistible for the kid inside us all. The single door in the dormer is complemented with large double doors on the gable end allowing bulky items to fit in the shelter.