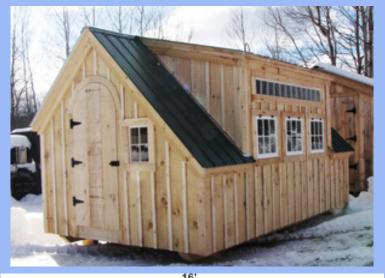

# 10x16 Smithaven

The Smithaven is the perfect choice for use as a workshop, artisan studio, backyard office or a stylish storage shed. The extra barn sash and transom windows offer lots of natural light while the dormer adds extra headroom to the space. If you are looking for something to be used year-round we offer many options to customize your building to fit all of your needs.

## **Specifications:**

Square Footage: 160 sq/ft

**Overall Dimensions:** 10'6" H x 11'2" W x 17'2"

Recommended Foundation: 6"-8" of crushed

gravel

**Floor:** Two 6x6x16' Hemlock Skids 2x6 Hemlock Floor joists 24" on Center

3/4" CDX Plywood Flooring

Walls: 4x4 Post and Beam Wall Framing

Short Wall: 36"

Dormer Wall Height 90"

Tall Wall: 60"

Doors: Single 3-0 JCS-Built Arched Door, no ramp

Windows: Three 2x2 Hinged Barn Sash Windows

One 8x1 Fixed Transom Window
One 16"x21" Fixed Barn Sash Window

Roof: 2x6 Rafters 24" on center 1x4 Strapping 20" on center 1x6 Rough Hemlock exposed collar ties

Roofing Corrugated Evergreen Metal 29 gauge

12/12 Pitch

Dormer 3/12 Pitch

Siding: 1" Pine Board & Batten

Trim: 2" Fascia & Shadow

1" Corner, Door & Window Trim

**Wood Louvered Vent** 

Overall Weight: 4500 lbs