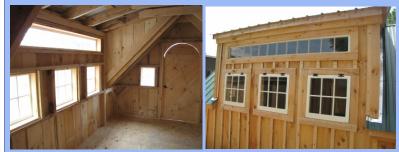

# 10x16 Smithaven

The Smithaven is the perfect choice for use as a workshop, artisan studio, backyard office or a stylish storage shed. The extra barn sash and transom windows offer lots of natural light while the dormer adds extra headroom to the space. If you are looking for something to be used year-round we offer many options to customize your building to fit all of your needs.

3/4" CDX Plywood Flooring

Walls: 4x4 Post and Beam Wall Framing

Short Wall: 36"

Dormer Wall Height 90"

Tall Wall: 60"

Doors: Single 3-0 JCS-Built Arched Door, no ramp

Windows: Three 2x2 Hinged Barn Sash Windows

One 8x1 Fixed Transom Window
One 16"x21" Fixed Barn Sash Window

Roof: 2x6 Rafters 24" on center 1x4 Strapping 20" on center 1x6 Rough Hemlock exposed collar ties

Roofing Corrugated Evergreen Metal 29 gauge