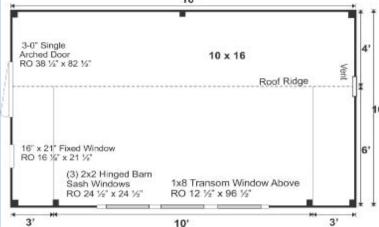

## **Specifications:**

Square Footage: 160 sq/ft

**Overall Dimensions:** 10'6" H x 11'2" W x 17'2"

Recommended Foundation: 6"-8" of crushed

gravel

**Floor:** Two 6x6x16' Hemlock Skids 2x6 Hemlock Floor joists 24" on Center

3/4" CDX Plywood Flooring

Walls: 4x4 Post and Beam Wall Framing

Short Wall: 36"

Dormer Wall Height 90"

Tall Wall: 60"

Doors: Single 3-0 JCS-Built Arched Door, no ramp

Windows: Three 2x2 Hinged Barn Sash Windows

One 8x1 Fixed Transom Window
One 16"x21" Fixed Barn Sash Window

Roof: 2x6 Rafters 24" on center 1x4 Strapping 20" on center 1x6 Rough Hemlock exposed collar ties

Roofing Corrugated Evergreen Metal 29 gauge