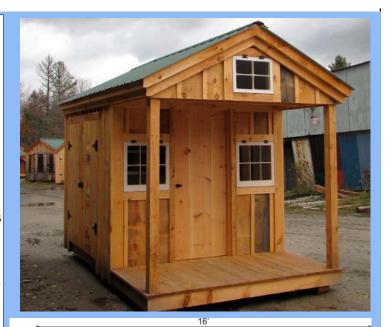

# 8x16 Bunk House

The 8x16 Bunk House could be your next playhouse, hunting cabin or lake house. This sturdy cabin is one of our most affordable tiny houses, yet still holds all the quality of our larger models.

The four-foot porch and 8x12-interior space is enhanced by the loft over the porch. The loft has a small opening window just right for that little investigator in your family. There is a bunk bed built into this cottage making it a real bunk house. A set of double doors can be added into this cottage, so the building will have additional uses once the kids outgrow it.

## **Specifications:**

Square Footage: 128 sq ft

Overall dimensions: 17'2" deep x 9'2" wide x 10'6" high Recommended Foundation: 6" – 8" Crushed Gravel

Floor: Two 6x6x16 Hemlock Skids

2x6 Hemlock 24" on center 3/4" CDX Plywood Floor Interior

1" Rough Sawn Hemlock Decking on Porch 8x12 Interior 4x8 Porch with Loft Above Walls: 4x4 Post & Beam Wall Framing

84" Wall Height

Wood Louvered Vent in Right Gable **Doors:** Single 2-8 JCS-built Pine Door

**Windows:** Two 2x2 Hinged Barn Sash Window 16x21 Hinged Barn Sash Window in Loft

Roof: 2x6 Rafters 24" on center

6/12 Pitch Gable Roof

1x4 Roof Strapping 20" on center

2x6 Rough Hemlock Exposed Collar Ties

Green Corrugated Metal Roofing

Siding: 1" Thick Board & Batten Siding

1" Rough Sawn Pine Trim for Corner Boards,

Door and Window Trim

2" Rough Sawn Pine Trim for Fascia and Shadow Boards

Loft: 4x8 Loft w/Smooth Shiplapped Pine Floor

Ladder Access

**Built in Bunk Beds:** 27" x 80" x 72" High **Porch:** 4x8 Porch with (2) 4x4 Hemlock Posts