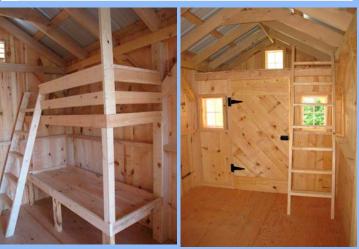

The four-foot porch and 8x12-interior space is enhanced by the loft over the porch. The loft has a small opening window just right for that little investigator in your family. There is a bunk bed built into this cottage making it a real bunk house. A set of double doors can be added into this cottage, so the building will have additional uses once the kids outgrow it.

Green Corrugated Metal Roofing

Siding: 1" Thick Board & Batten Siding

1" Rough Sawn Pine Trim for Corner Boards,

Door and Window Trim

2" Rough Sawn Pine Trim for Fascia and Shadow Boards

Loft: 4x8 Loft w/Smooth Shiplapped Pine Floor

Ladder Access

**Built in Bunk Beds:** 27" x 80" x 72" High **Porch:** 4x8 Porch with (2) 4x4 Hemlock Posts