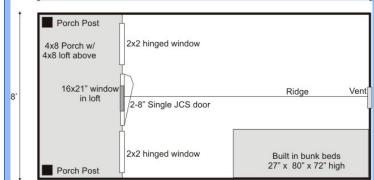

The four-foot porch and 8x12-interior space is enhanced by the loft over the porch. The loft has a small opening window just right for that little investigator in your family. There is a bunk bed built into this cottage making it a real bunk house. A set of double doors can be added into this cottage, so the building will have additional uses once the kids outgrow it.

1" Rough Sawn Hemlock Decking on Porch 8x12 Interior 4x8 Porch with Loft Above Walls: 4x4 Post & Beam Wall Framing

84" Wall Height

Wood Louvered Vent in Right Gable **Doors:** Single 2-8 JCS-built Pine Door

**Windows:** Two 2x2 Hinged Barn Sash Window 16x21 Hinged Barn Sash Window in Loft

Roof: 2x6 Rafters 24" on center

6/12 Pitch Gable Roof

1x4 Roof Strapping 20" on center

2x6 Rough Hemlock Exposed Collar Ties

Ladder Access

**Built in Bunk Beds:** 27" x 80" x 72" High **Porch:** 4x8 Porch with (2) 4x4 Hemlock Posts